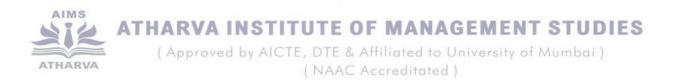

Dr Shubhi Lall Agaarwal evaluated 21 research papers spread across two days in the post lunch session at window 5. The students of Asian Business School and NUB, Bangladesh presented their papers and out of which one paper of Mr. Suntu Kumar Ghosh, Assistant Professor, Marketing, Northern University Bangladesh was awarded as **best paper of the Inter national Research conference.** 

**GLIMPSES OF DAY 2: 12 DECEMBER 2023** 