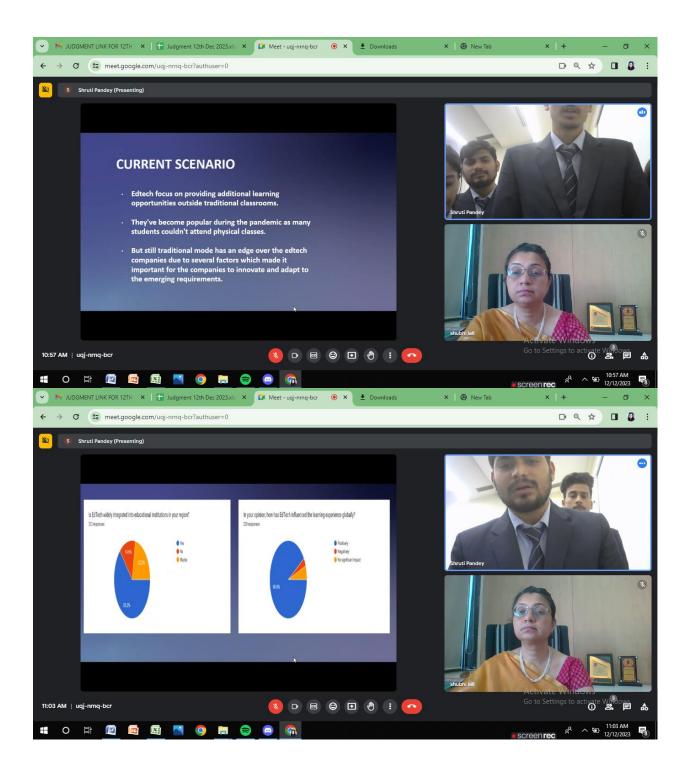

Teams, Zoom and Google link

## **TECHNICAL SESSION JUDGE : Dr Shubhi Lall Agarwal**

HOD, Systems, AIMS | Head, R &D Cell

**Role of Dr Shubhi Lall Agarwal:** TECHNICAL SESSION JUDGE and guest in International Research Conference ABSIC organized by Asian Business School in Collaboration with Northern University Bangaladesh,11 – 12 December 2023.

Dr Shubhi Lall Agaarwal evaluated 21 research papers spread across two days in the post lunch session at window 5. The students of Asian Business School and NUB, Bangladesh presented their papers and out of which one paper of Mr. Suntu Kumar Ghosh, Assistant Professor, Marketing, Northern University Bangladesh was awarded as **best paper of the Inter national Research conference.** 





**GLIMPSES OF DAY 2: 12 DECEMBER 2023** 



































### **Certificate of Judgments**



### Certificate

| ASIAH BUSINESS SCHOOL                                      | SIAN BUSINE                                             |                           | OOL ON NORTHERN<br>NORTHERN<br>DURING For Insuration and Change |  |  |  |  |  |
|------------------------------------------------------------|---------------------------------------------------------|---------------------------|-----------------------------------------------------------------|--|--|--|--|--|
|                                                            | "CHANGING I<br>OF GLOBAL E                              |                           |                                                                 |  |  |  |  |  |
| CERTIFICATE