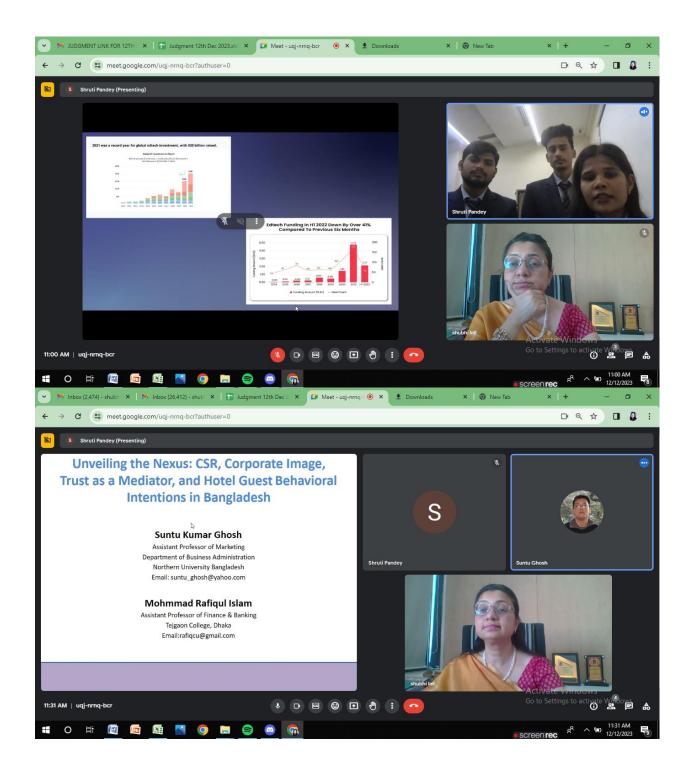

Dr Shubhi Lall Agaarwal evaluated 21 research papers spread across two days in the post lunch session at window 5. The students of Asian Business School and NUB, Bangladesh presented their papers and out of which one paper of Mr. Suntu Kumar Ghosh, Assistant Professor, Marketing, Northern University Bangladesh was awarded as **best paper of the Inter national Research conference.** 